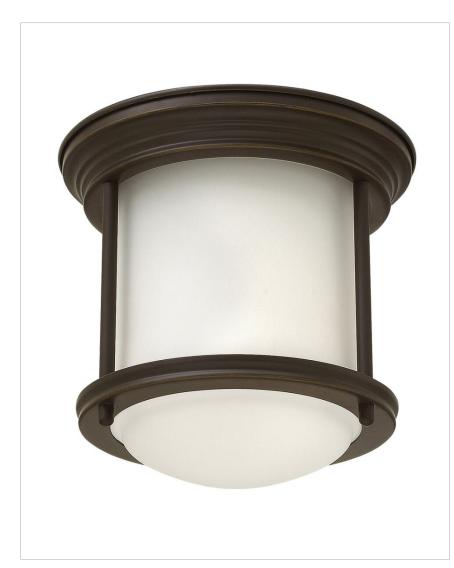

## SMALL FLUSH MOUNT

Hadley is a retro-styled collection available in four classic finish options: Antique Nickel, Brushed Bronze, Chrome and Oil Rubbed Bronze. The etched opal or clear one piece glass shade features a slim design that will complement a variety of decors.

| DETAILS   |                                           |
|-----------|-------------------------------------------|
| FINISH:   | Oil Rubbed Bronze                         |
| MATERIAL: | Steel                                     |
| GLASS:    | Etched Opal                               |
| DIMMABLE: | YES, WITH DIMMABLE<br>LAMP (NOT INCLUDED) |

| DIMENSIONS |      |
|------------|------|
| WIDTH:     | 7.8" |
| HEIGHT:    | 7"   |
| WEIGHT:    | 2lb  |

| LIGHT SOURCE  |                                              |
|---------------|----------------------------------------------|
| LIGHT SOURCE: | Socketed                                     |
| WATTAGE:      | 1-7w Med. LED, 100w<br>Equiv. or 1-100w Med. |
| VOLTAGE:      | 120v                                         |