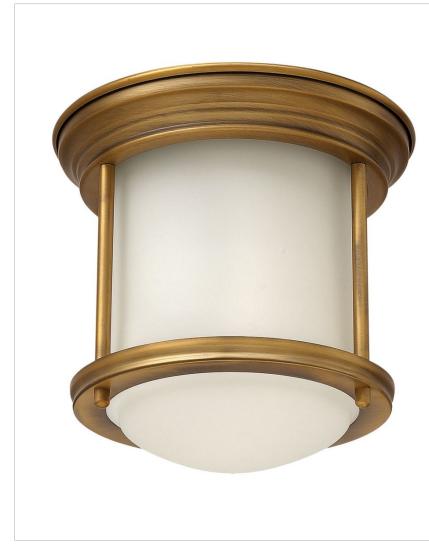

## 3300BR

SMALL FLUSH MOUNT

Hadley is a retro-styled collection available in four classic finish options: Antique Nickel, Brushed Bronze, Chrome and Oil Rubbed Bronze. The etched opal or clear one piece glass shade features a slim design that will complement a variety of decors.

| DETAILS   |                |
|-----------|----------------|
| FINISH:   | Brushed Bronze |
| MATERIAL: | Steel          |
| GLASS:    | Etched Opal    |
| DIMMABLE: | No             |