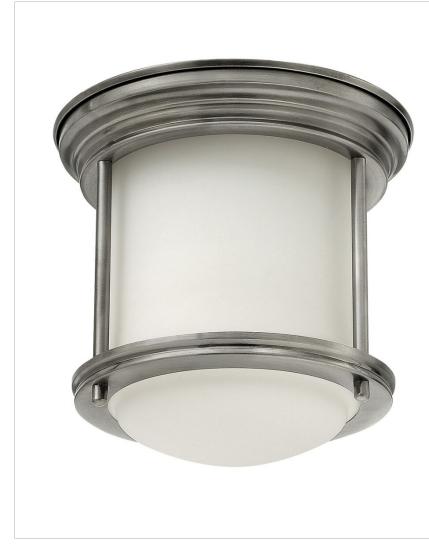

## 3300AN

SMALL FLUSH MOUNT

Hadley is a retro-styled collection available in four classic finish options: Antique Nickel, Brushed Bronze, Chrome and Oil Rubbed Bronze. The etched opal or clear one piece glass shade features a slim design that will complement a variety of decors.

| DETAILS   |                                            |
|-----------|--------------------------------------------|
| FINISH:   | Antique Nickel                             |
| MATERIAL: | Steel                                      |
| GLASS:    | Etched Opal                                |
| DIMMABLE: | YES - WITH DIMMABLE<br>LAMP (NOT INCLUDED) |

## DIMENSIONS

| DIMENSIONS |      |
|------------|------|
| WIDTH:     | 7.8" |
| HEIGHT:    | 7"   |
| WEIGHT:    | 2lb  |

| LIGHT SOURCE  |                                              |
|---------------|----------------------------------------------|
| LIGHT SOURCE: | Socketed                                     |
| WATTAGE:      | 1-7w Med. LED, 100w<br>Equiv. or 1-100w Med. |
| VOLTAGE:      | 120v                                         |