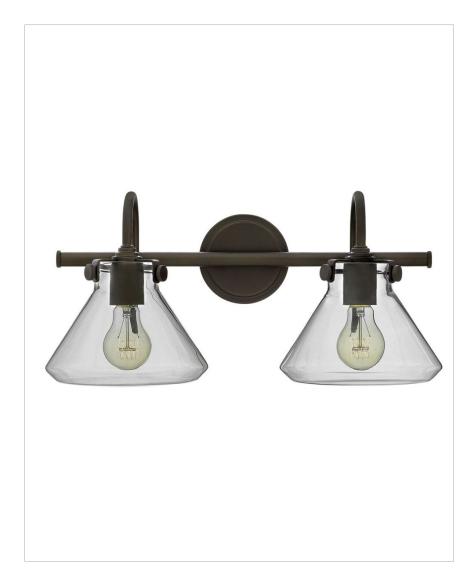

## 50026OZ

SMALL RETRO GLASS TWO LIGHT VANITY

Congress is a traditional design that combines both hip and historical elements. This chic retro glass, mix and match collection comes in different shapes, colors and materials, and is the perfect vintage accent to any décor.

| DETAILS   |                                            |
|-----------|--------------------------------------------|
| FINISH:   | Oil Rubbed Bronze                          |
| MATERIAL: | Steel                                      |
| GLASS:    | Clear                                      |
|           | YES - WITH DIMMABLE<br>LAMP (NOT INCLUDED) |

## DIMENSIONS

| DIMENSION      |            |
|----------------|------------|
| WIDTH:         | 19.3"      |
| HEIGHT:        | 9.3"       |
| WEIGHT:        | 5lb        |
| BACK PLATE:    | 4.75" Dia. |
| EXTENSION:     | 9.8"       |
| TOP TO OUTLET: | 3.5"       |

## PRODUCT DETAILS:

- Classic, elegant lines and timeless details enhance a traditional space
- Fixture can be mounted either up or down
- Suitable for use in damp locations as defined by NEC and CEC. Meets United States UL Underwriters Laboratories & CSA Canadian Standards Association Product Safety Standards.
- Ideal for vintage filament bulbs (not included)
- Mounting hardware is hidden on the back plate to ensure a clean silhouette