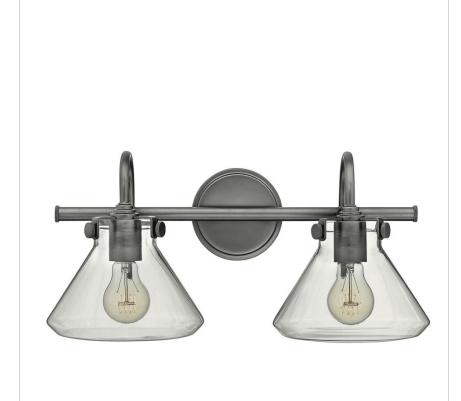

## 50026AN

## SMALL RETRO GLASS TWO LIGHT VANITY

Congress is a traditional design that combines both hip and historical elements. This chic retro glass, mix and match collection comes in different shapes, colors and materials, and is the perfect vintage accent to any décor.

| DETAILS   |                                            |
|-----------|--------------------------------------------|
| FINISH:   | Antique Nickel                             |
| MATERIAL: | Steel                                      |
| GLASS:    | Clear                                      |
|           | YES - WITH DIMMABLE<br>LAMP (NOT INCLUDED) |

| DIMENSIONS     |            |
|----------------|------------|
| WIDTH:         | 19.3"      |
| HEIGHT:        | 9.3"       |
| WEIGHT:        | 5lb        |
| BACK PLATE:    | 4.75" Dia. |
| EXTENSION:     | 9.8"       |
| TOP TO OUTLET: | 3.5"       |