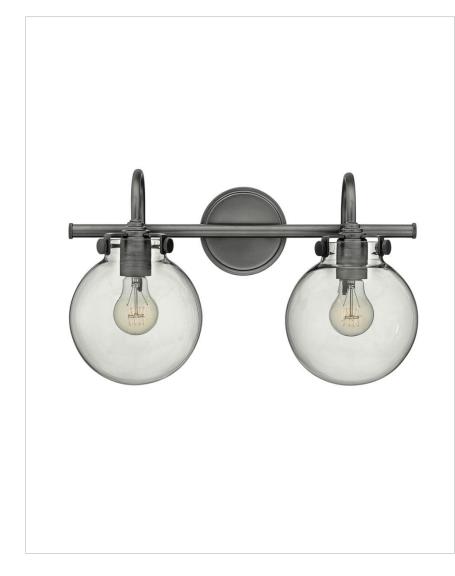

## 50024AN

GLOBE GLASS TWO LIGHT VANITY

Congress is a traditional design that combines both hip and historical elements. This chic retro glass, mix and match collection comes in different shapes, colors and materials, and is the perfect vintage accent to any décor.

| DETAILS   |                                            |
|-----------|--------------------------------------------|
| FINISH:   | Antique Nickel                             |
| MATERIAL: | Steel                                      |
| GLASS:    | Clear                                      |
|           | YES - WITH DIMMABLE<br>LAMP (NOT INCLUDED) |

## DIMENSIONS

| DIMENSION      |            |
|----------------|------------|
| WIDTH:         | 19.3"      |
| HEIGHT:        | 11.5"      |
| WEIGHT:        | 5lb        |
| BACK PLATE:    | 4.75" Dia. |
| EXTENSION:     | 9.3"       |
| TOP TO OUTLET: | 3.5"       |