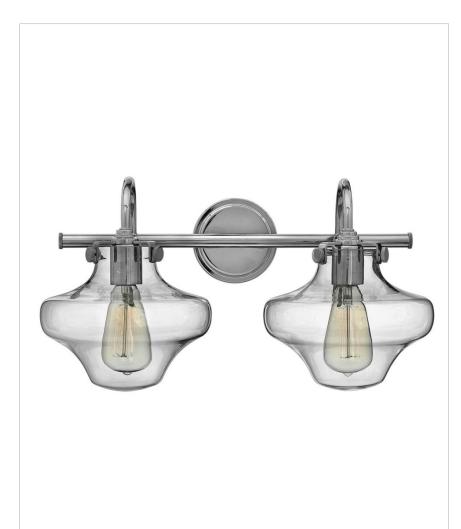

## **CONGRESS**

## 50021CM

## HURRICANE GLASS TWO LIGHT VANITY

Congress is a traditional design that combines both hip and historical elements. This chic retro glass, mix and match collection comes in different shapes, colors and materials, and is the perfect vintage accent to any décor.

| DETAILS   |             |
|-----------|-------------|
| FINISH:   | Chrome      |
| MATERIAL: | Steel       |
| GLASS:    | Clear Glass |
| DIMMABLE: | No          |

| DIMENSIONS     |            |
|----------------|------------|
| WIDTH:         | 20"        |
| HEIGHT:        | 11"        |
| WEIGHT:        | 5lb        |
| BACK PLATE:    | 4.75" Dia. |
| EXTENSION:     | 10.3"      |
| TOP TO OUTLET: | 3.5"       |

## **PRODUCT DETAILS:**

- Mounting hardware is hidden on the back plate to ensure a clean silhouette
- Suitable for use in damp locations as defined by NEC and CEC. Meets
  United States UL Underwriters Laboratories & CSA Canadian Standards
  Association Product Safety Standards.
- Ideal for vintage filament bulbs (not included)
- Classic, elegant lines and timeless details enhance a traditional space
- · Sparkling chrome with reflective finish