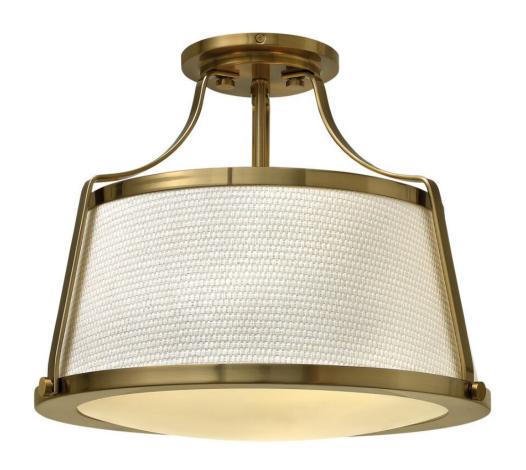

## 3521BC

Charlotte is an updated traditional design featuring a richly textured off-white fabric shade captured by wide solid metal uprights and trim rings. The domed bottom diffuser is captured inside a heavy trim ring and held by cast decorative knobs for a refined vintage touch.

FINISH: Brushed Caramel

GLASS: Etched Opal

SHADE: Woven Off-White Fabric

WIDTH: 16" HEIGHT: 13" DEPTH: 0

LIGHT SOURCE: Socketed

WATTAGE: 3-10w Med. LED, 75w Equiv.

**HINKLEY** 33000 Pin Oak Parkway Avon Lake, OH 44012 **PHONE: (440) 653-5500** Toll Free: 1 (800) 446-5539 hinkley.com