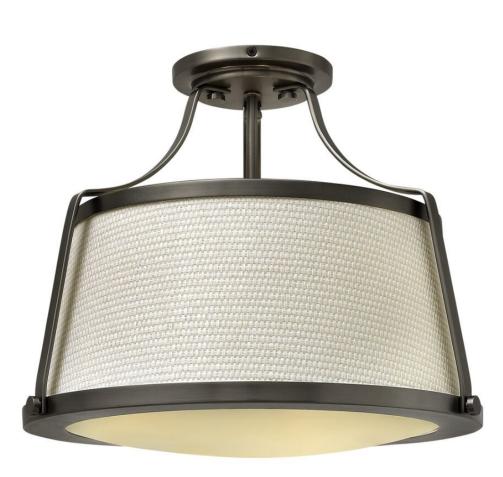

## 3521AN

Charlotte is an updated traditional design featuring a richly textured off-white fabric shade captured by wide solid metal uprights and trim rings. The domed bottom diffuser is captured inside a heavy trim ring and held by cast decorative knobs for a refined vintage touch. FINISH: Antique Nickel GLASS: Etched Opal SHADE: Woven Off-White Fabric WIDTH: 16" HEIGHT: 13" DEPTH: 0 LIGHT SOURCE: Socketed