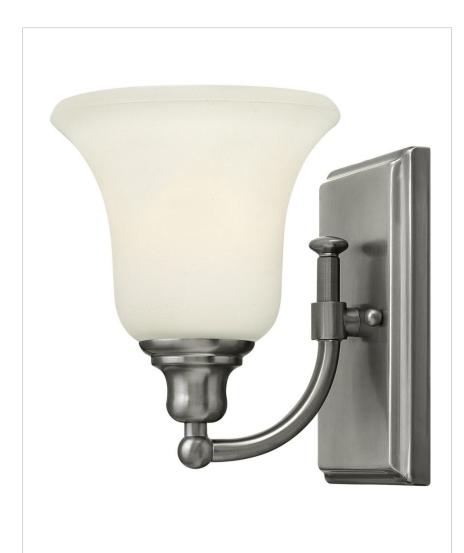

## **COLETTE**

## 58780BN

## SINGLE LIGHT VANITY

Colette defines classic elegance. This traditional style features thick, pressed white etched opal glass paired with hand-lathed finials and transition detailing.

| DETAILS   |                |
|-----------|----------------|
| FINISH:   | Brushed Nickel |
| MATERIAL: | Steel          |
| GLASS:    | Etched Opal    |
| DIMMABLE: | No             |