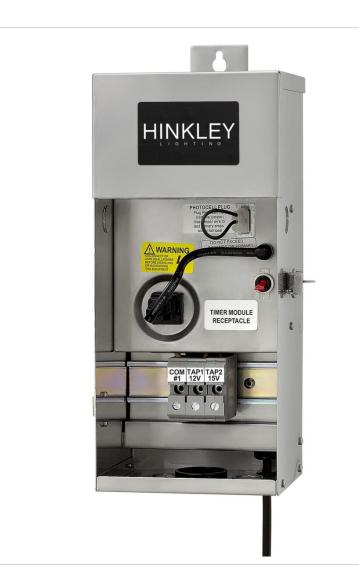

## 75W TRANSFORMER - PRO-SERIES

This 75 watt Pro-Series Transformer features 12v and 15v multi-tap outputs. A modular timer and photocell are available.

| DETAILS   |                 |
|-----------|-----------------|
| FINISH:   | Stainless Steel |
| MATERIAL: | Stainless Steel |
| DIMMABLE: | DOES NOT APPLY  |

## **PRODUCT DETAILS:**

- Stainless steel provides superior strength and performance
- Suitable for use in wet (outdoor direct rain) locations as defined by NEC and CEC. Meets United States UL Underwriters Laboratories & CSA Canadian Standards Association Product Safety Standards
- A modular timer and photocell are available
- · Lifetime warranty
- For more information on how to control your landscape lighting via the Hinkley Home Automation App, click here.