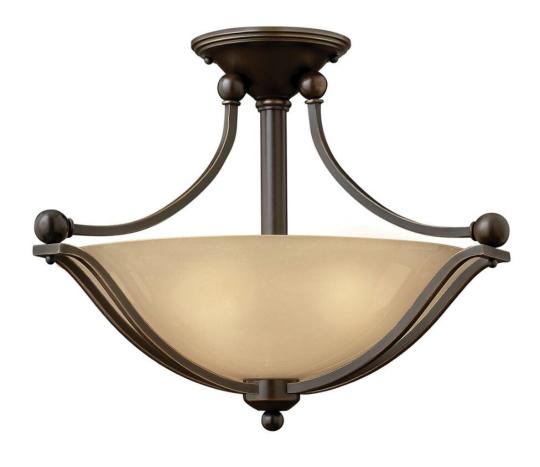

## **BOLLA**

SMALL SEMI-FLUSH MOUNT

## 46510B-LED

The graceful lines of Bolla's sweeping double arms create a soft elegance while heavy cast spheres perched at the tips add to its innovative style. The strong proportions of the arms contrast with the subtle bell shaped glass, combining both traditional and modern details.

FINISH: Olde Bronze

GLASS: Light Amber Seedy

**WIDTH**: 19.3" **HEIGHT**: 14.3"

**DEPTH**: 0

LIGHT SOURCE: Integrated LED WATTAGE: 32w LED \*Included

HINKLEY 33000 Pin Oak Parkway Avon Lake, OH 44012 **PHONE: (440) 653-5500** Toll Free: 1 (800) 446-5539 hinkley.com