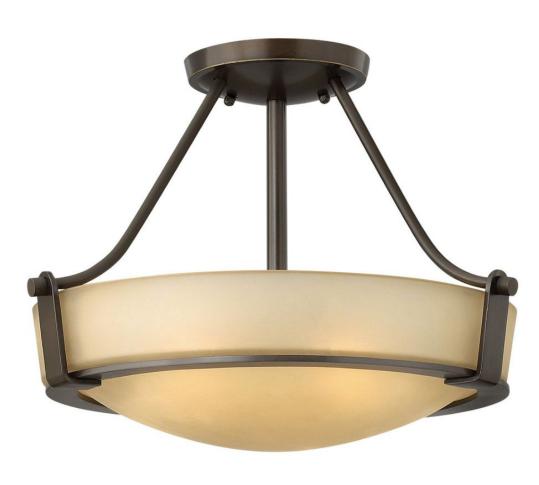

## 32200B-LED

Hathaway's striking design features a bold shade held in place by three intersecting, floating arms with unique forged uprights and ring detail for a modern style. Available in Heritage Brass with etched glass, Olde Bronze with etched glass, Olde Bronze with etched amber glass and Antique Nickel with etched glass. FINISH: Olde Bronze GLASS: Etched Amber WIDTH: 16" HEIGHT: 11.8" DEPTH: 0 LIGHT SOURCE: Integrated LED