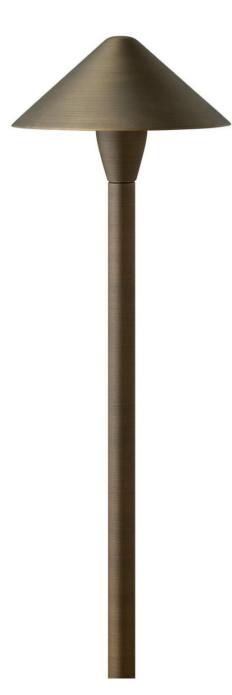

## HARDY ISLAND LG. CLASSIC 24" PATH LIGHT

HARDY ISLAND LARGE CLASSIC LED PATH LIGHT

## 16019MZ-LED

Named after the ruggedly beautiful island off the coast of British Columbia, Hardy Island products are impeccably designed to defy the harshest environments. Hinkley Path Lights add impeccable style and safety to walkways and outdoor living environments to create sophisticated curb appeal.

## HINKLEY

FINISH: Matte Bronze GLASS: Clear WIDTH: 8" HEIGHT: 24" LIGHT SOURCE: Integrated LED

HINKLEY 33000 Pin Oak Parkway Avon Lake, OH 44012 PHONE: (440) 653-5500 Toll Free: 1 (800) 446-5539 hinkley.com