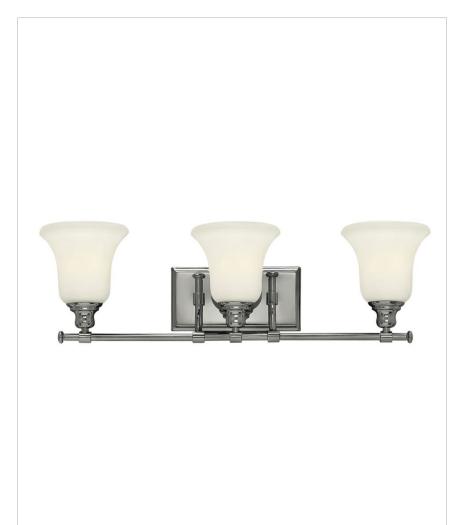

## **COLETTE**

## 58783CM

## THREE LIGHT VANITY

Colette defines classic elegance. This traditional style features thick, pressed white etched opal glass paired with hand-lathed finials and transition detailing.

| DETAILS   |             |
|-----------|-------------|
| FINISH:   | Chrome      |
| MATERIAL: | Steel       |
| GLASS:    | Etched Opal |
| DIMMABLE: | No          |

## PRODUCT DETAILS:

- Fixture can be mounted either up or down
- Suitable for use in damp locations as defined by NEC and CEC. Meets United States UL Underwriters Laboratories & CSA Canadian Standards Association Product Safety Standards.
- Sparkling chrome with reflective finish