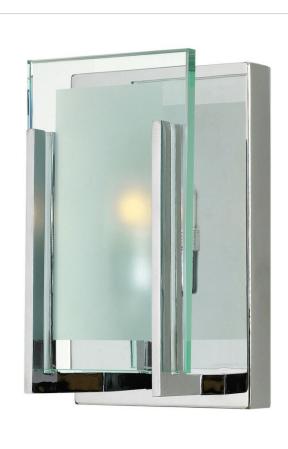

## SINGLE LIGHT VANITY

Latitude is contemporary and sleek, finding its true beauty in the minimalist design. The slim glass panel features rectangular etching while the subtle, split fork frames add understated architectural style.

| DETAILS   |                     |
|-----------|---------------------|
| FINISH:   | Chrome              |
| MATERIAL: | Steel               |
| GLASS:    | Inside Etched Clear |
| DIMMABLE: | Yes                 |