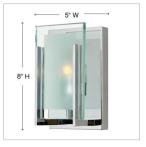

| DIMENSIONS     |           |
|----------------|-----------|
| WIDTH:         | 5"        |
| HEIGHT:        | 8"        |
| WEIGHT:        | 2lb       |
| BACK PLATE:    | 5"W X 8"H |
| EXTENSION:     | 4"        |
| TOP TO OUTLET: | 4"        |