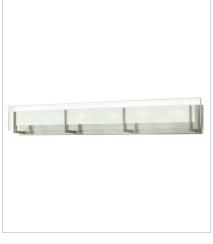

# **LATITUDE**

Latitude is contemporary and sleek, finding its true beauty in the minimalist design. The slim glass panel features rectangular etching while the subtle, split fork frames add understated architectural style.

FINISH: Brushed Nickel GLASS: Inside Etched Clear

### 5654BN

FOUR LIGHT VANITY
26" W, 5.5" H
Socketed
4-60w G-9 \*Included or 4-5w G9 LED, 60w
Equiv.

HINKLEY 33000 Pin Oak Parkway Avon Lake, OH 44012 **PHONE: (440) 653-5500** Toll Free: 1 (800) 446-5539 hinkley.com