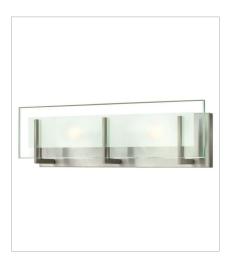

# **LATITUDE**

Latitude is contemporary and sleek, finding its true beauty in the minimalist design. The slim glass panel features rectangular etching while the subtle, split fork frames add understated architectural style.

FINISH: Brushed Nickel GLASS: Inside Etched Clear

## 5656BN

SIX LIGHT VANITY 37.5" W, 5.5" H Socketed 6-60w G-9 \*Included or 6-5w G9 LED, 60w Equiv.