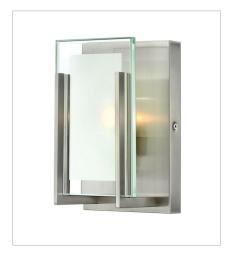

# **LATITUDE**

Latitude is contemporary and sleek, finding its true beauty in the minimalist design. The slim glass panel features rectangular etching while the subtle, split fork frames add understated architectural style.

FINISH: Brushed Nickel GLASS: Inside Etched Clear

#### 5650BN

SINGLE LIGHT VANITY 5" W, 8" H Socketed 1-60w G-9 \*Included or 1-5w G9 LED, 60w Equiv.