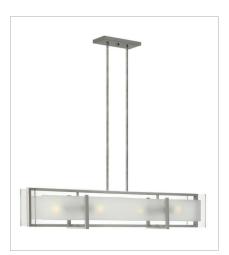

# **LATITUDE**

Latitude is contemporary and sleek, finding its true beauty in the minimalist design. The slim glass panel features rectangular etching while the subtle, split fork frames add understated architectural style.

FINISH: Brushed Nickel GLASS: Inside Etched Clear

## 3996BN

FOUR LIGHT LINEAR 42" W, 8.5" H Socketed 4-14w Med. LED, 100w Equiv.