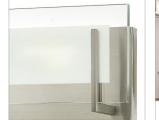

### 5656BN

SIX LIGHT VANITY

Latitude is contemporary and sleek, finding its true beauty in the minimalist design. The slim glass panel features rectangular etching while the subtle, split fork frames add understated architectural style.

#### PRODUCT DETAILS:

- This fixture must be installed with shades/glass facing up toward the ceiling
- Suitable for use in damp locations as defined by NEC and CEC. Meets United States UL
- Underwriters Laboratories & CSA Canadian Standards Association Product Safety Standards.
- Bold silhouette with dramatic details creates a modern statement
- ADA compliant
- Mounting hardware is hidden on the back plate to ensure a clean silhouette