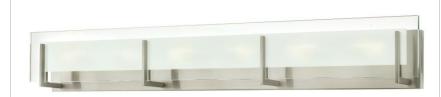

### 5656BN

SIX LIGHT VANITY

Latitude is contemporary and sleek, finding its true beauty in the minimalist design. The slim glass panel features rectangular etching while the subtle, split fork frames add understated architectural style.

| DETAILS   |                     |
|-----------|---------------------|
| FINISH:   | Brushed Nickel      |
| MATERIAL: | Steel               |
| GLASS:    | Inside Etched Clear |
| DIMMABLE: | Yes                 |

#### PRODUCT DETAILS:

- This fixture must be installed with shades/glass facing up toward the ceiling
- Suitable for use in damp locations as defined by NEC and CEC. Meets United States UL
- Underwriters Laboratories & CSA Canadian Standards Association Product Safety Standards.
- Bold silhouette with dramatic details creates a modern statement
- ADA compliant
- Mounting hardware is hidden on the back plate to ensure a clean silhouette