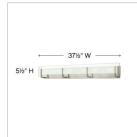

#### DIMENSIONS

VOLTAGE:

| WIDTH:         | 37.5"            |
|----------------|------------------|
| HEIGHT:        | 5.5"             |
| WEIGHT:        | 11.8lb           |
| BACK PLATE:    | 36.25"W X 4.75"H |
| EXTENSION:     | 4"               |
| TOP TO OUTLET: | 3.25"            |