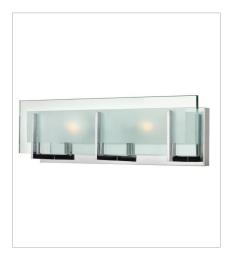

# **LATITUDE**

Latitude is contemporary and sleek, finding its true beauty in the minimalist design. The slim glass panel features rectangular etching while the subtle, split fork frames add understated architectural style.

FINISH: Chrome

GLASS: Inside Etched Clear

## 5654CM

FOUR LIGHT VANITY
26" W, 5.5" H
Socketed
4-60w G-9 \*Included or 4-5w G9 LED, 60w
Equiv.

PHONE: (440) 653-5500

Toll Free: 1 (800) 446-5539