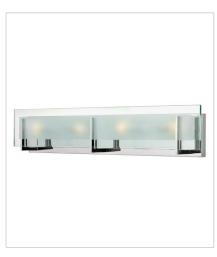

# **LATITUDE**

Latitude is contemporary and sleek, finding its true beauty in the minimalist design. The slim glass panel features rectangular etching while the subtle, split fork frames add understated architectural style.

FINISH: Chrome

GLASS: Inside Etched Clear

#### 5652CM

TWO LIGHT VANITY
18" W, 5.5" H
Socketed
2-60w G-9 \*Included or 2-5w G9 LED, 60w
Equiv.