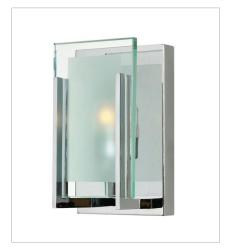

# **LATITUDE**

Latitude is contemporary and sleek, finding its true beauty in the minimalist design. The slim glass panel features rectangular etching while the subtle, split fork frames add understated architectural style.

FINISH: Chrome

GLASS: Inside Etched Clear

## 5650CM

SINGLE LIGHT VANITY 5" W, 8" H Socketed 1-60w G-9 \*Included or 1-5w G9 LED, 60w Equiv.