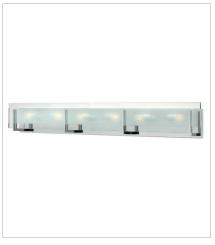

# **LATITUDE**

Latitude is contemporary and sleek, finding its true beauty in the minimalist design. The slim glass panel features rectangular etching while the subtle, split fork frames add understated architectural style.

FINISH: Chrome

GLASS: Inside Etched Clear

# 5656CM

SIX LIGHT VANITY 37.5" W, 5.5" H Socketed 6-60w G-9 \*Included or 6-5w G9 LED, 60w Equiv.