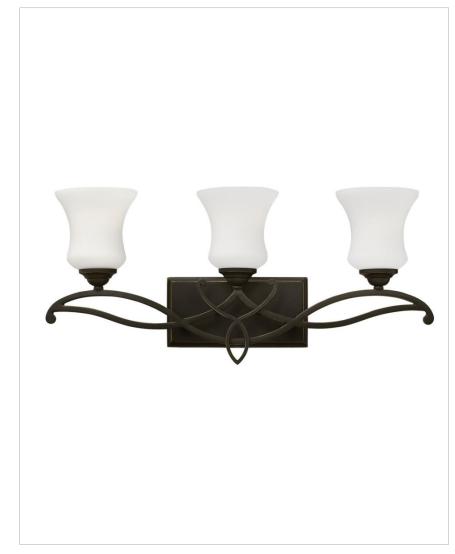

## 5003OB

THREE LIGHT VANITY

Brooke's updated traditional look features a minimalist forged scroll design in Olde Bronze that elegantly complements its etched opal glass.

| DETAILS   |                                            |
|-----------|--------------------------------------------|
| FINISH:   | Olde Bronze                                |
| MATERIAL: | Metal                                      |
| GLASS:    | Etched Opal                                |
| DIMMABLE: | YES - WITH DIMMABLE<br>LAMP (NOT INCLUDED) |

## DIMENSIONS

| WIDTH:         | 24"            |
|----------------|----------------|
| HEIGHT:        | 10.8"          |
| WEIGHT:        | 5lb            |
| BACK PLATE:    | 9.25"W X 4.5"H |
| EXTENSION:     | 6.3"           |
| TOP TO OUTLET: | 7.25"          |

## PRODUCT DETAILS:

- Fixture can be mounted either up or down
- Suitable for use in damp locations as defined by NEC and CEC. Meets United States UL Underwriters Laboratories & CSA Canadian Standards Association Product Safety Standards.
- Merging the best of traditional and modern elements with a sophisticated and streamlined look