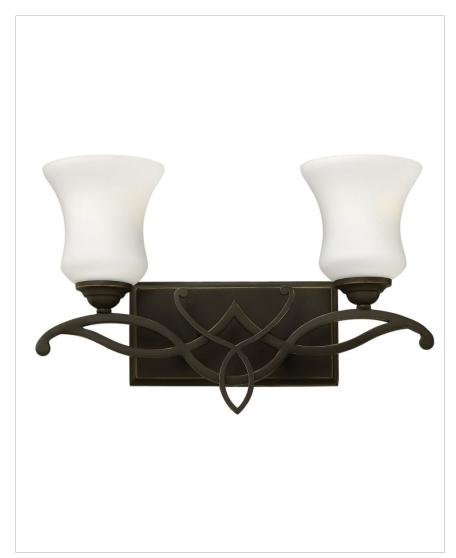

## **BROOKE**

## 5002OB

## TWO LIGHT VANITY

Brooke's updated traditional look features a minimalist forged scroll design in Olde Bronze that elegantly complements its etched opal glass.

| DETAILS   | ]                                          |
|-----------|--------------------------------------------|
| FINISH:   | Olde Bronze                                |
| MATERIAL: | Metal                                      |
| GLASS:    | Etched Opal                                |
| DIMMABLE: | YES - WITH DIMMABLE<br>LAMP (NOT INCLUDED) |