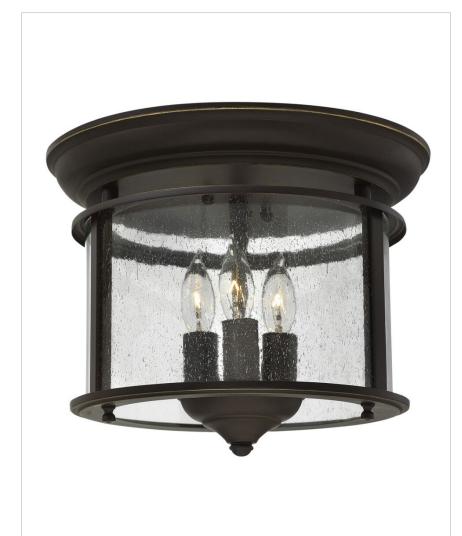

## **GENTRY**

## 34730B

## MEDIUM FLUSH MOUNT

Gentry's traditional design is offered in three classic finishes, Heirloom Brass, Olde Bronze and Polished Nickel. The bent glass panels and candlestick design element add classic elegance to this timeless style.

| DETAILS   |                                            |
|-----------|--------------------------------------------|
| FINISH:   | Olde Bronze                                |
| MATERIAL: | Steel                                      |
| GLASS:    | Clear Seedy                                |
| DIMMABLE: | YES - WITH DIMMABLE<br>LAMP (NOT INCLUDED) |