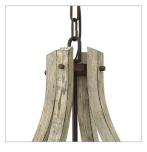

## SMALL OPEN FRAME SINGLE TIER

Middlefield's rustic-chic design captures a historical feel with its solid distressed wood reminiscent of weathered ash, steel construction and iron rust finish. A pear-shaped wood finial adds an additional elegant detail.

## PRODUCT DETAILS:

- Suitable for use in dry (indoor) locations as defined by NEC and CEC. Meets United States UL Underwriters Laboratories & CSA Canadian Standards Association Product Safety Standards.
- This item may be hung on a sloped ceiling
- Artisanal details, a rich finish and organic elements add warm rustic style