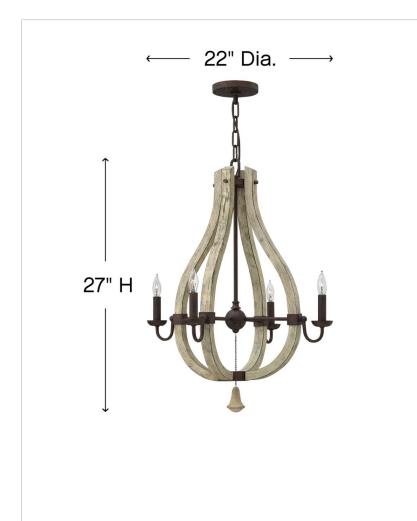

| DIMENSIONS |     |
|------------|-----|
| WIDTH:     | 22" |
| HEIGHT:    | 27" |
| WEIGHT:    | 9lb |

| LIGHT SOURCE  |                               |
|---------------|-------------------------------|
| LIGHT SOURCE: | Socketed                      |
| WATTAGE:      | 4-5w Cand. LED, 60w<br>Equiv. |
| VOLTAGE:      | 120v                          |