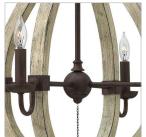

## SMALL OPEN FRAME SINGLE TIER

Middlefield's rustic-chic design captures a historical feel with its solid distressed wood reminiscent of weathered ash, steel construction and iron rust finish. A pear-shaped wood finial adds an additional elegant detail.

## PRODUCT DETAILS:

- Suitable for use in dry (indoor) locations as defined by NEC and CEC. Meets United States UL Underwriters Laboratories & CSA Canadian Standards Association Product Safety Standards.
- This item may be hung on a sloped ceiling
- Artisanal details, a rich finish and organic elements add warm rustic style