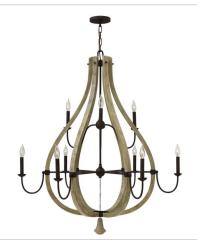

## MIDDLEFIELD

Middlefield's rustic-chic design captures a historical feel with its solid distressed wood reminiscent of weathered ash, steel construction and iron rust finish. A pear-shaped wood finial adds an additional elegant detail.

FINISH: Iron Rust with Weathered Ash accents

FR40564IRR MEDIUM ORB 24" W, 30" H Socketed 4-5w Cand. LED, 60w Equiv.

FR40578IRR LARGE OPEN FRAME TWO TIER 41" W, 45.5" H Socketed 9-5w Cand. LED, 60w Equiv.