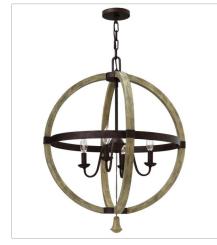

## MIDDLEFIELD

Middlefield's rustic-chic design captures a historical feel with its solid distressed wood reminiscent of weathered ash, steel construction and iron rust finish. A pear-shaped wood finial adds an additional elegant detail.

FINISH: Iron Rust with Weathered Ash accents

FR40564IRR MEDIUM ORB 24" W, 30" H Socketed 4-5w Cand. LED, 60w Equiv.

FR40578IRR LARGE OPEN FRAME TWO TIER 41" W, 45.5" H Socketed 9-5w Cand. LED, 60w Equiv.