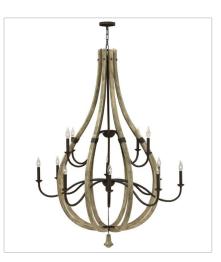

## MIDDLEFIELD

Middlefield's rustic-chic design captures a historical feel with its solid distressed wood reminiscent of weathered ash, steel construction and iron rust finish. A pear-shaped wood finial adds an additional elegant detail.

## FR40579IRR

EXTRA LARGE OPEN FRAME TWO ... 48" W, 61.5" H Socketed 12-5w Cand. LED, 60w Equiv.

FR40571IRR LARGE FLUSH MOUNT 23.8" W, 13.3" H Socketed 4-14w Med. LED, 60w Equiv.