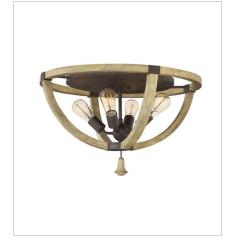

## MIDDLEFIELD

Middlefield's rustic-chic design captures a historical feel with its solid distressed wood reminiscent of weathered ash, steel construction and iron rust finish. A pear-shaped wood finial adds an additional elegant detail.

## FR40579IRR

EXTRA LARGE OPEN FRAME TWO ... 48" W, 61.5" H Socketed 12-5w Cand. LED, 60w Equiv.

FR40571IRR LARGE FLUSH MOUNT 23.8" W, 13.3" H Socketed 4-14w Med. LED, 60w Equiv.