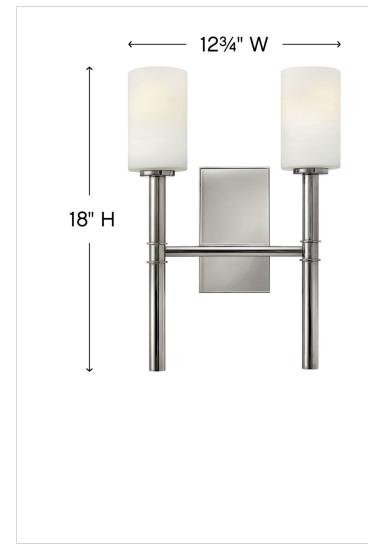

## 3582PN

TWO LIGHT SCONCE

Margeaux's transitional style and formal presence are reinforced by cast transitional double ring details and etched opal shades that emit a soft glow.

| DETAILS   |                 |
|-----------|-----------------|
| FINISH:   | Polished Nickel |
| MATERIAL: | Steel           |
| GLASS:    | Etched Opal     |
| DIMMABLE: | No              |

## DIMENSIONS

| DIMENSION      |             |
|----------------|-------------|
| WIDTH:         | 12.8"       |
| HEIGHT:        | 18"         |
| WEIGHT:        | 4lb         |
| BACK PLATE:    | 4.5"W X 8"H |
| EXTENSION:     | 5.8"        |
| TOP TO OUTLET: | 9.5"        |