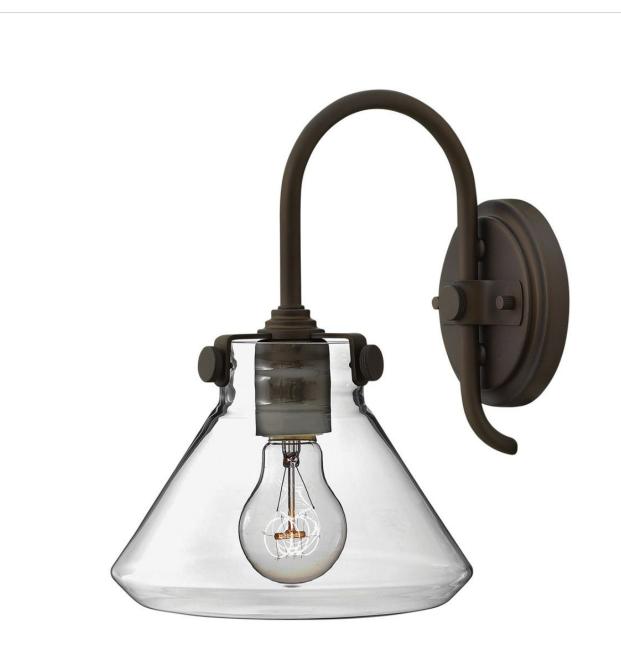

## **CONGRESS**

SMALL RETRO GLASS SINGLE LIGHT SCONCE

## 3176OZ

Congress is a traditional design that combines both hip and historical elements. This chic retro glass mix and match collection comes in different shapes, colors and materials Congress is a traditional design that combines both hip and historical elements. This chic retro glass mix and match collection comes in different shapes, colors and materials and is the perfect vintage accent to any décor.

FINISH: Oil Rubbed Bronze

GLASS: Clear WIDTH: 8" HEIGHT: 11.3" DEPTH: 0

**LIGHT SOURCE**: Socketed

WATTAGE: 1-12w Med. LED, 100w Equiv. or 1-100w Med.

**HINKLEY** 33000 Pin Oak Parkway Avon Lake, OH 44012 **PHONE: (440) 653-5500** Toll Free: 1 (800) 446-5539 hinkley.com