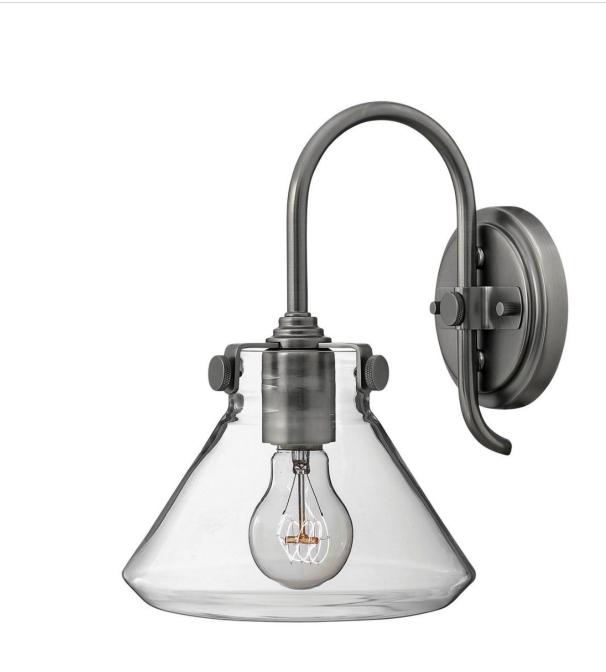

## **CONGRESS**

SMALL RETRO GLASS SINGLE LIGHT SCONCE

## 3176AN

Congress is a traditional design that combines both hip and historical elements. This chic retro glass mix and match collection comes in different shapes, colors and materials Congress is a traditional design that combines both hip and historical elements. This chic retro glass mix and match collection comes in different shapes, colors and materials and is the perfect vintage accent to any décor.

FINISH: Antique Nickel

GLASS: Clear WIDTH: 8" HEIGHT: 11.3" DEPTH: 0

**LIGHT SOURCE**: Socketed

WATTAGE: 1-12w Med. LED, 100w Equiv. or 1-100w Med.

**HINKLEY** 33000 Pin Oak Parkway Avon Lake, OH 44012 **PHONE: (440) 653-5500** Toll Free: 1 (800) 446-5539 hinkley.com