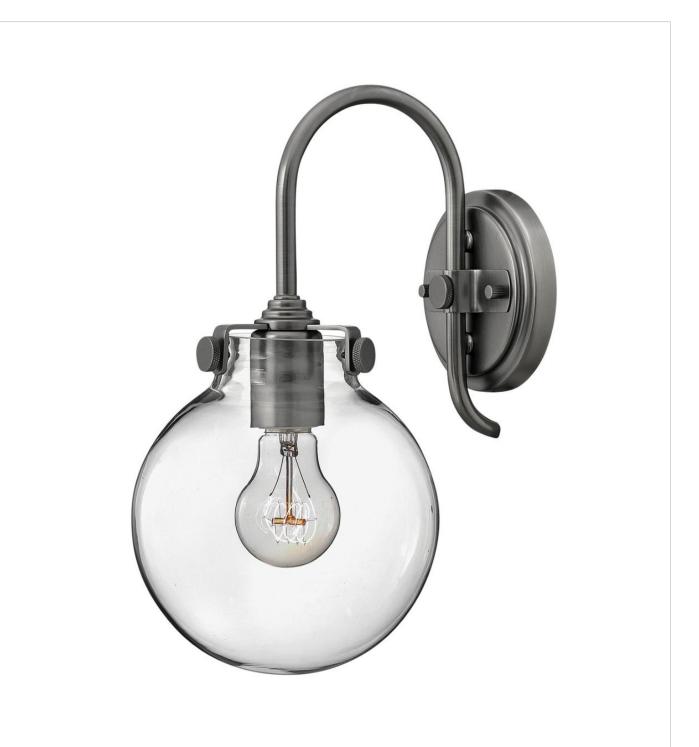

## CONGRESS

GLOBE GLASS SINGLE LIGHT SCONCE

## 3174AN

Congress is a traditional design that combines both hip and historical elements. This chic retro glass mix and match collection comes in different shapes, colors and materials Congress is a traditional design that combines both hip and historical elements. This chic retro glass mix and match collection comes in different shapes, colors and materials and is the perfect vintage accent to any décor.

## HINKLEY

FINISH: Antique Nickel GLASS: Clear WIDTH: 7" HEIGHT: 13.5" DEPTH: 0 LIGHT SOURCE: Socketed WATTAGE: 1-12w Med. LED, 100w Equiv. or 1-100w Med.

HINKLEY 33000 Pin Oak Parkway Avon Lake, OH 44012 PHONE: (440) 653-5500 Toll Free: 1 (800) 446-5539 hinkley.com