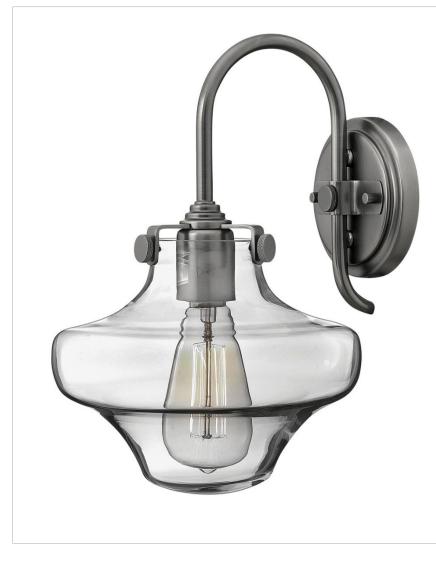

## 3171AN

HURRICANE GLASS SINGLE LIGHT SCONCE

Congress is a traditional design that combines both hip and historical elements. This chic retro glass mix and match collection comes in different shapes, colors and materials Congress is a traditional design that combines both hip and historical elements. This chic retro glass mix and match collection comes in different shapes, colors and materials and is the perfect vintage accent to any décor.

| DETAILS   |                |
|-----------|----------------|
| FINISH:   | Antique Nickel |
| MATERIAL: | Steel          |
| GLASS:    | Clear          |
| DIMMABLE: | No             |

### DIMENSIONS

| Philiphionon   |            |
|----------------|------------|
| WIDTH:         | 8.8"       |
| HEIGHT:        | 13"        |
| WEIGHT:        | 4lb        |
| BACK PLATE:    | 4.75" Dia. |
| EXTENSION:     | 10"        |
| TOP TO OUTLET: | 4.75"      |