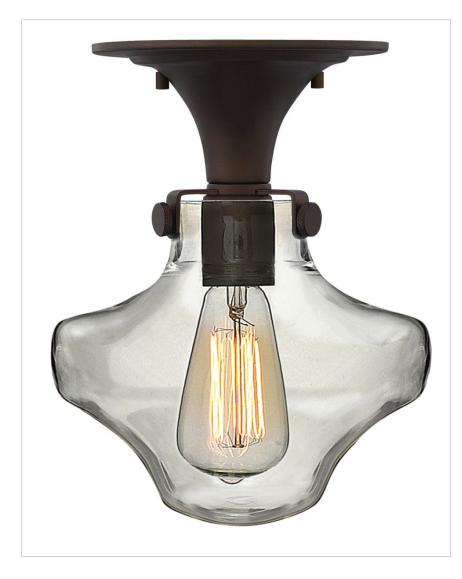

## 3150OZ

## HURRICANE GLASS FLUSH MOUNT

Congress is a traditional design that combines both hip and historical elements. This chic retro glass mix and match collection comes in different shapes, colors and materials Congress is a traditional design that combines both hip and historical elements. This chic retro glass mix and match collection comes in different shapes, colors and materials and is the perfect vintage accent to any décor.

| DETAILS   |                   |
|-----------|-------------------|
| FINISH:   | Oil Rubbed Bronze |
| MATERIAL: | Steel             |
| GLASS:    | Clear Glass       |
| DIMMABLE: | No                |