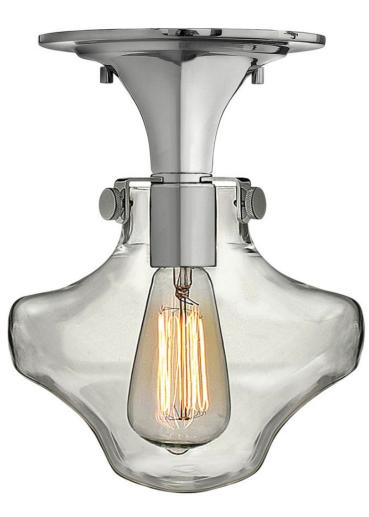

## HURRICANE GLASS FLUSH MOUNT

## 3150CM

Congress is a traditional design that combines both hip and historical elements. This chic retro glass mix and match collection comes in different shapes, colors and materials Congress is a traditional design that combines both hip and historical elements. This chic retro glass mix and match collection comes in different shapes, colors and materials and is the perfect vintage accent to any décor.

## HINKLEY

FINISH: Chrome GLASS: Clear Glass WIDTH: 8.8" HEIGHT: 11" DEPTH: 0 LIGHT SOURCE: Socketed

HINKLEY 33000 Pin Oak Parkway Avon Lake, OH 44012 PHONE: (440) 653-5500 Toll Free: 1 (800) 446-5539 hinkley.com