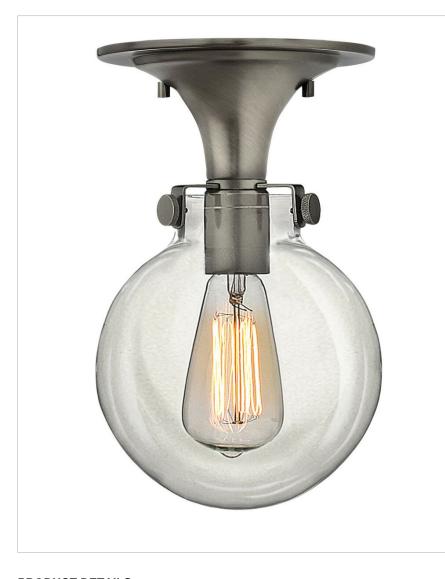

## 3149AN

## GLOBE GLASS FLUSH MOUNT

Congress is a traditional design that combines both hip and historical elements. This chic retro glass mix and match collection comes in different shapes, colors and materials Congress is a traditional design that combines both hip and historical elements. This chic retro glass mix and match collection comes in different shapes, colors and materials and is the perfect vintage accent to any décor.

| DETAILS   |                                            |
|-----------|--------------------------------------------|
| FINISH:   | Antique Nickel                             |
| MATERIAL: | Steel                                      |
| GLASS:    | Clear                                      |
| DIMMABLE: | YES - WITH DIMMABLE<br>LAMP (NOT INCLUDED) |