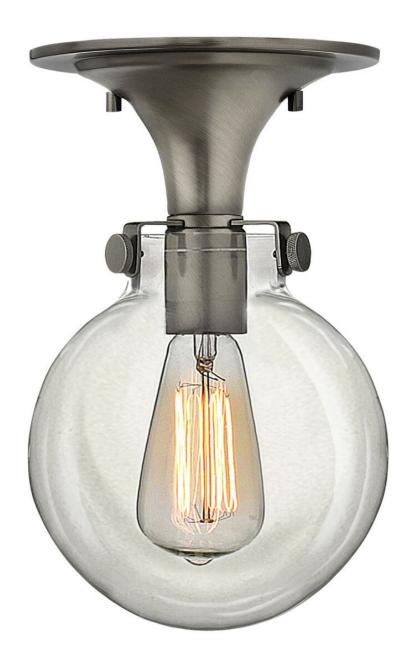

## **CONGRESS**

GLOBE GLASS FLUSH MOUNT

## 3149AN

Congress is a traditional design that combines both hip and historical elements. This chic retro glass mix and match collection comes in different shapes, colors and materials Congress is a traditional design that combines both hip and historical elements. This chic retro glass mix and match collection comes in different shapes, colors and materials and is the perfect vintage accent to any décor.

FINISH: Antique Nickel

GLASS: Clear WIDTH: 7" HEIGHT: 11.3" DEPTH: 0

**LIGHT SOURCE**: Socketed

WATTAGE: 1-12w Med. LED, 100w Equiv. or 1-100w Med.

**HINKLEY** 33000 Pin Oak Parkway Avon Lake, OH 44012 **PHONE: (440) 653-5500** Toll Free: 1 (800) 446-5539 hinkley.com