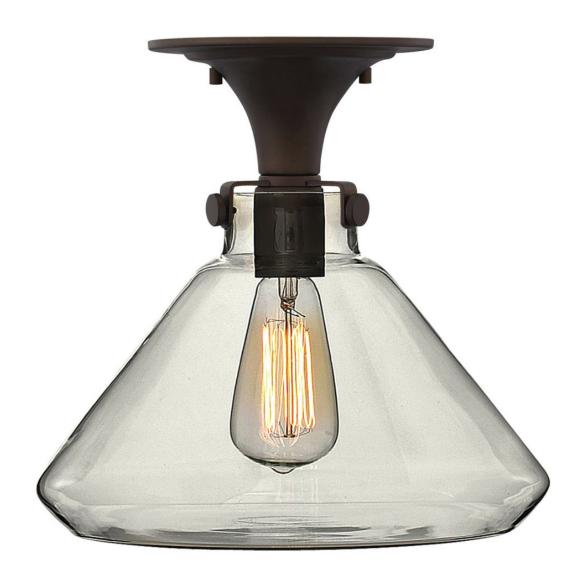

## **CONGRESS**

LARGE RETRO GLASS FLUSH MOUNT

## 31470Z

Congress is a traditional design that combines both hip and historical elements. This chic retro glass mix and match collection comes in different shapes, colors and materials Congress is a traditional design that combines both hip and historical elements. This chic retro glass mix and match collection comes in different shapes, colors and materials and is the perfect vintage accent to any décor.

FINISH: Oil Rubbed Bronze

GLASS: Clear Glass

**WIDTH**: 12.3"

**HEIGHT**: 11.8"

**DEPTH**: 0

**LIGHT SOURCE**: Socketed

**HINKLEY** 33000 Pin Oak Parkway Avon Lake, OH 44012 **PHONE: (440) 653-5500** Toll Free: 1 (800) 446-5539 hinkley.com