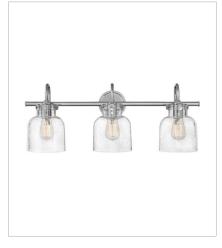

## CONGRESS

Congress is a traditional design that combines both hip and historical elements. This chic retro glass mix and match collection comes in different shapes, colors and materials Congress is a traditional design that combines both hip and historical elements. This chic retro glass mix and match collection comes in different shapes, colors and materials and is the perfect vintage accent to any décor.

FINISH: Chrome GLASS: Clear Seedy

50122CM CYLINDER GLASS TWO LIGHT VA... 19" W, 11.3" H Socketed 2-12w Med. LED, 100w Equiv.

50123CM CYLINDER GLASS THREE LIGHT ... 29.5" W, 11.3" H Socketed 3-12w Med. LED, 100w Equiv.