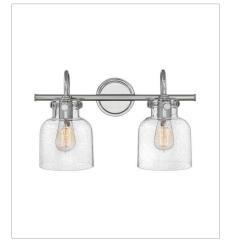

## CONGRESS

Congress is a traditional design that combines both hip and historical elements. This chic retro glass mix and match collection comes in different shapes, colors and materials Congress is a traditional design that combines both hip and historical elements. This chic retro glass mix and match collection comes in different shapes, colors and materials and is the perfect vintage accent to any décor.

FINISH: Chrome GLASS: Clear Seedy

50122CM CYLINDER GLASS TWO LIGHT VA... 19" W, 11.3" H Socketed 2-12w Med. LED, 100w Equiv.

50123CM CYLINDER GLASS THREE LIGHT ... 29.5" W, 11.3" H Socketed 3-12w Med. LED, 100w Equiv.