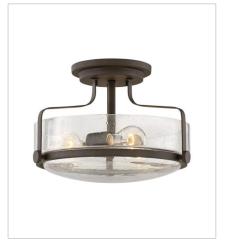

## **HARPER**

Harper's sleek, retro design elevates the traditional flush mount with a unique opal glass bound by a prominent metal ring and decorative knobs available in four finishes.

**FINISH**: Oil Rubbed Bronze **GLASS**: Clear Seedy, Etched Opal

3643OZ LARGE SEMI-FLUSH MOUNT 18" W, 10" H Socketed 3-14w Med. LED, 100w Equiv.

36430Z-CS LARGE SEMI-FLUSH MOUNT 18" W, 10" H Socketed 3-14w Med. LED, 100w Equiv.

**HINKLEY** 33000 Pin Oak Parkway Avon Lake, OH 44012 **PHONE: (440) 653-5500**Toll Free: 1 (800) 446-5539