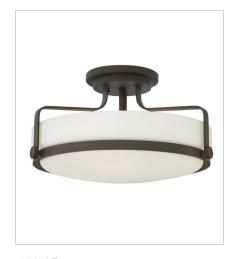

## **HARPER**

Harper's sleek, retro design elevates the traditional flush mount with a unique opal glass bound by a prominent metal ring and decorative knobs available in four finishes.

**FINISH**: Oil Rubbed Bronze **GLASS**: Clear Seedy, Etched Opal

3643OZ LARGE SEMI-FLUSH MOUNT 18" W, 10" H Socketed 3-14w Med. LED, 100w Equiv.

36430Z-CS LARGE SEMI-FLUSH MOUNT 18" W, 10" H Socketed 3-14w Med. LED, 100w Equiv.

**HINKLEY** 33000 Pin Oak Parkway Avon Lake, OH 44012 **PHONE: (440) 653-5500**Toll Free: 1 (800) 446-5539