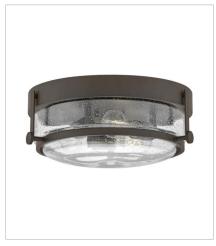

## **HARPER**

Harper's sleek, retro design elevates the traditional flush mount with a unique opal glass bound by a prominent metal ring and decorative knobs available in four finishes.

**FINISH**: Oil Rubbed Bronze **GLASS**: Clear Seedy, Etched Opal

36400Z-CS MEDIUM FLUSH MOUNT 15.8" W, 6.3" H Socketed 3-5w Med. LED

36410Z MEDIUM SEMI-FLUSH MOUNT 14.5" W, 10" H Socketed 3-14w Med. LED, 100w Equiv.

36410Z-CS
MEDIUM SEMI-FLUSH MOUNT
14.5" W, 10" H
Socketed
3-14w Med. LED, 100w Equiv.