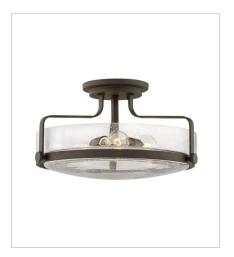

3643OZ LARGE SEMI-FLUSH MOUNT 18" W, 10" H Socketed 3-14w Med. LED, 100w Equiv.

36430Z-CS LARGE SEMI-FLUSH MOUNT 18" W, 10" H Socketed 3-14w Med. LED, 100w Equiv.

**HINKLEY** 33000 Pin Oak Parkway Avon Lake, OH 44012 **PHONE: (440) 653-5500**Toll Free: 1 (800) 446-5539