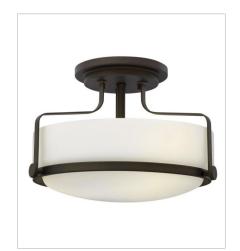

## **HARPER**

Harper's sleek, retro design elevates the traditional flush mount with a unique opal glass bound by a prominent metal ring and decorative knobs available in four finishes.

**FINISH**: Oil Rubbed Bronze **GLASS**: Clear Seedy, Etched Opal

36400Z-CS MEDIUM FLUSH MOUNT 15.8" W, 6.3" H Socketed 3-5w Med. LED

36410Z MEDIUM SEMI-FLUSH MOUNT 14.5" W, 10" H Socketed 3-14w Med. LED, 100w Equiv.

36410Z-CS
MEDIUM SEMI-FLUSH MOUNT
14.5" W, 10" H
Socketed
3-14w Med. LED, 100w Equiv.