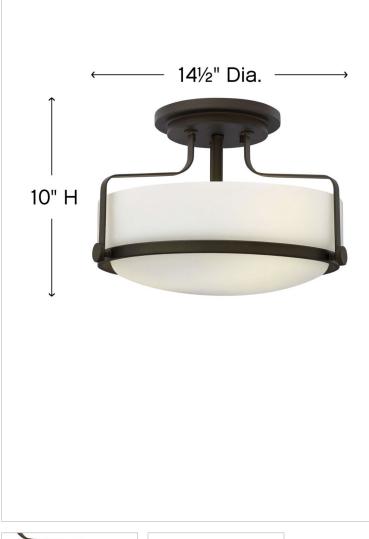

## 3641OZ

MEDIUM SEMI-FLUSH MOUNT

Harper's sleek, retro design elevates the traditional flush mount with a unique opal glass bound by a prominent metal ring and decorative knobs available in four finishes.

## DIMENSIONS

| WIDTH:  | 14.5" |
|---------|-------|
| HEIGHT: | 10"   |
| WEIGHT: | 6lb   |

| LIGHT SOURCE  |                                |
|---------------|--------------------------------|
| LIGHT SOURCE: | Socketed                       |
| WATTAGE:      | 3-14w Med. LED, 100w<br>Equiv. |
| VOLTAGE:      | 120v                           |