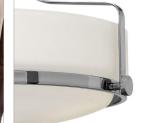

## 3641CM

MEDIUM SEMI-FLUSH MOUNT

Harper's sleek, retro design elevates the traditional flush mount with a unique opal glass bound by a prominent metal ring and decorative knobs available in four finishes.

| DETAILS   |                                            |
|-----------|--------------------------------------------|
| FINISH:   | Chrome                                     |
| MATERIAL: | Steel                                      |
| GLASS:    | Etched Opal                                |
| DIMMABLE: | YES - WITH DIMMABLE<br>LAMP (NOT INCLUDED) |

## PRODUCT DETAILS:

- Suitable for use in dry (indoor) locations as defined by NEC and CEC. Meets United States UL Underwriters Laboratories & CSA Canadian Standards Association Product Safety Standards.
- Sparkling chrome with reflective finish
- · Merging the best of traditional and modern elements with a sophisticated and streamlined look