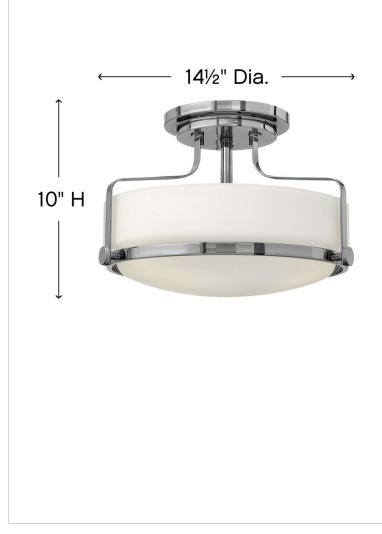

## 3641CM

MEDIUM SEMI-FLUSH MOUNT

Harper's sleek, retro design elevates the traditional flush mount with a unique opal glass bound by a prominent metal ring and decorative knobs available in four finishes.

## DIMENSIONS

| WIDTH:  | 14.5" |
|---------|-------|
| HEIGHT: | 10"   |
| WEIGHT: | 6lb   |

| LIGHT SOURCE  | ]                              |
|---------------|--------------------------------|
| LIGHT SOURCE: | Socketed                       |
| WATTAGE:      | 3-14w Med. LED, 100w<br>Equiv. |
| VOLTAGE:      | 120v                           |