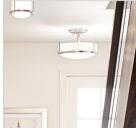

## 3641CM

MEDIUM SEMI-FLUSH MOUNT

Harper's sleek, retro design elevates the traditional flush mount with a unique opal glass bound by a prominent metal ring and decorative knobs available in four finishes.

## PRODUCT DETAILS:

- Suitable for use in dry (indoor) locations as defined by NEC and CEC. Meets United States UL Underwriters Laboratories & CSA Canadian Standards Association Product Safety Standards.
- Sparkling chrome with reflective finish
- · Merging the best of traditional and modern elements with a sophisticated and streamlined look