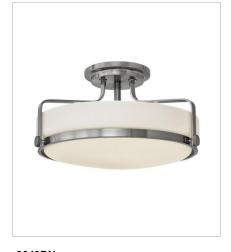

GLASS: Clear Seedy, Etched Opal

3640BN-CS MEDIUM FLUSH MOUNT 15.8" W, 6.3" H Socketed 3-5w Med. LED

3641BN
MEDIUM SEMI-FLUSH MOUNT
14.5" W, 10" H
Socketed
3-14w Med. LED, 100w Equiv.

3641BN-CS
MEDIUM SEMI-FLUSH MOUNT
14.5" W, 10" H
Socketed
3-14w Med. LED, 100w Equiv.

3643BN LARGE SEMI-FLUSH MOUNT 18" W, 10" H Socketed 3-14w Med. LED, 100w Equiv.

3643BN-CS LARGE SEMI-FLUSH MOUNT 18" W, 10" H Socketed 3-14w Med. LED, 100w Equiv.