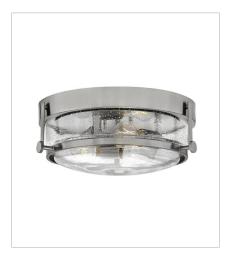

## **HARPER**

Harper's sleek, retro design elevates the traditional flush mount with a unique opal glass bound by a prominent metal ring and decorative knobs available in four finishes.

FINISH: Brushed Nickel

GLASS: Clear Seedy, Etched Opal

3640BN-CS MEDIUM FLUSH MOUNT 15.8" W, 6.3" H Socketed 3-5w Med. LED

3641BN
MEDIUM SEMI-FLUSH MOUNT
14.5" W, 10" H
Socketed
3-14w Med. LED, 100w Equiv.

3641BN-CS
MEDIUM SEMI-FLUSH MOUNT
14.5" W, 10" H
Socketed
3-14w Med. LED, 100w Equiv.