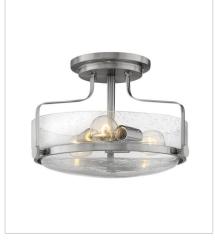

GLASS: Clear Seedy, Etched Opal

3640BN-CS MEDIUM FLUSH MOUNT 15.8" W, 6.3" H Socketed 3-5w Med. LED

3641BN
MEDIUM SEMI-FLUSH MOUNT
14.5" W, 10" H
Socketed
3-14w Med. LED, 100w Equiv.

3641BN-CS
MEDIUM SEMI-FLUSH MOUNT
14.5" W, 10" H
Socketed
3-14w Med. LED, 100w Equiv.

3643BN LARGE SEMI-FLUSH MOUNT 18" W, 10" H Socketed 3-14w Med. LED, 100w Equiv.

3643BN-CS LARGE SEMI-FLUSH MOUNT 18" W, 10" H Socketed 3-14w Med. LED, 100w Equiv.