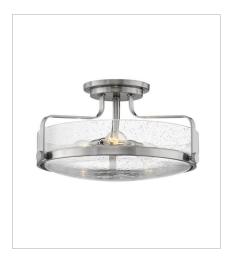

GLASS: Clear Seedy, Etched Opal

3640BN-CS MEDIUM FLUSH MOUNT 15.8" W, 6.3" H Socketed 3-5w Med. LED

3641BN
MEDIUM SEMI-FLUSH MOUNT
14.5" W, 10" H
Socketed
3-14w Med. LED, 100w Equiv.

3641BN-CS
MEDIUM SEMI-FLUSH MOUNT
14.5" W, 10" H
Socketed
3-14w Med. LED, 100w Equiv.

3643BN LARGE SEMI-FLUSH MOUNT 18" W, 10" H Socketed 3-14w Med. LED, 100w Equiv.

3643BN-CS LARGE SEMI-FLUSH MOUNT 18" W, 10" H Socketed 3-14w Med. LED, 100w Equiv.