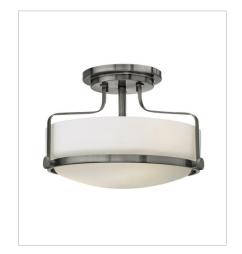

GLASS: Clear Seedy, Etched Opal

3640BN-CS MEDIUM FLUSH MOUNT 15.8" W, 6.3" H Socketed 3-5w Med. LED

3641BN
MEDIUM SEMI-FLUSH MOUNT
14.5" W, 10" H
Socketed
3-14w Med. LED, 100w Equiv.

3641BN-CS
MEDIUM SEMI-FLUSH MOUNT
14.5" W, 10" H
Socketed
3-14w Med. LED, 100w Equiv.

3643BN LARGE SEMI-FLUSH MOUNT 18" W, 10" H Socketed 3-14w Med. LED, 100w Equiv.

3643BN-CS LARGE SEMI-FLUSH MOUNT 18" W, 10" H Socketed 3-14w Med. LED, 100w Equiv.