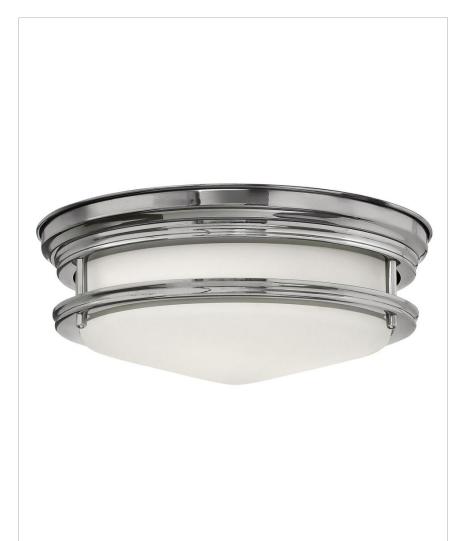

## **HADLEY**

## 3302CM

## MEDIUM FLUSH MOUNT

Hadley is a retro-styled collection available in four classic finish options: Antique Nickel, Brushed Bronze, Chrome and Oil Rubbed Bronze. The etched opal or clear one piece glass shade features a slim design that will complement a variety of decors.

| DETAILS   |                                            |
|-----------|--------------------------------------------|
| FINISH:   | Chrome                                     |
| MATERIAL: | Steel                                      |
| GLASS:    | Etched Opal                                |
| DIMMABLE: | YES - WITH DIMMABLE<br>LAMP (NOT INCLUDED) |

## PRODUCT DETAILS:

- Suitable for use in dry (indoor) locations as defined by NEC and CEC. Meets United States UL Underwriters Laboratories & CSA Canadian Standards Association Product Safety Standards.
- Sparkling chrome with reflective finish
- Merging the best of traditional and modern elements with a sophisticated and streamlined look