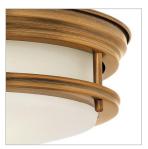

## MEDIUM FLUSH MOUNT

Hadley is a retro-styled collection available in four classic finish options: Antique Nickel, Brushed Bronze, Chrome and Oil Rubbed Bronze. The etched opal or clear one piece glass shade features a slim design that will complement a variety of decors.

| DETAILS   |                                           |
|-----------|-------------------------------------------|
| FINISH:   | Brushed Bronze                            |
| MATERIAL: | Steel                                     |
| GLASS:    | Etched Opal                               |
| •         | YES, WITH DIMMABLE<br>LAMP (NOT INCLUDED) |