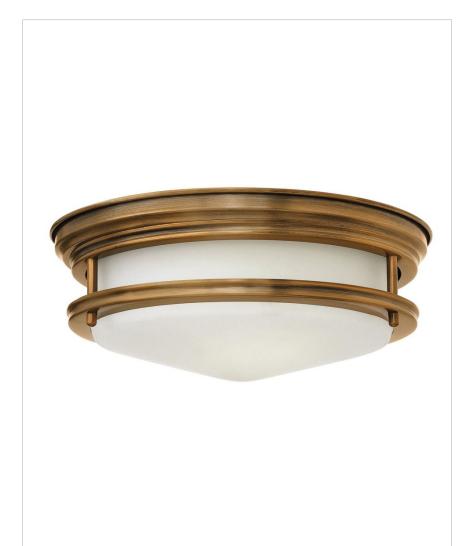

## MEDIUM FLUSH MOUNT

Hadley is a retro-styled collection available in four classic finish options: Antique Nickel, Brushed Bronze, Chrome and Oil Rubbed Bronze. The etched opal or clear one piece glass shade features a slim design that will complement a variety of decors.

| DETAILS   |                                           |
|-----------|-------------------------------------------|
| FINISH:   | Brushed Bronze                            |
| MATERIAL: | Steel                                     |
| GLASS:    | Etched Opal                               |
| •         | YES, WITH DIMMABLE<br>LAMP (NOT INCLUDED) |