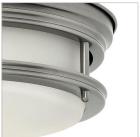

## MEDIUM FLUSH MOUNT

Hadley is a retro-styled collection available in four classic finish options: Antique Nickel, Brushed Bronze, Chrome and Oil Rubbed Bronze. The etched opal or clear one piece glass shade features a slim design that will complement a variety of decors.

| DETAILS   |                                            |
|-----------|--------------------------------------------|
| FINISH:   | Antique Nickel                             |
| MATERIAL: | Steel                                      |
| GLASS:    | Etched Opal                                |
| DIMMABLE: | YES - WITH DIMMABLE<br>LAMP (NOT INCLUDED) |