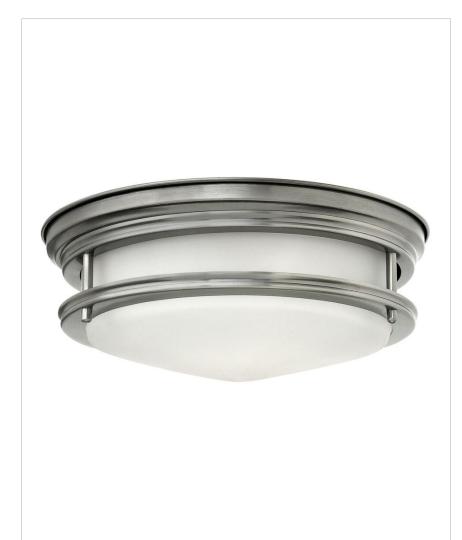

## MEDIUM FLUSH MOUNT

Hadley is a retro-styled collection available in four classic finish options: Antique Nickel, Brushed Bronze, Chrome and Oil Rubbed Bronze. The etched opal or clear one piece glass shade features a slim design that will complement a variety of decors.

| DETAILS   |                                            |
|-----------|--------------------------------------------|
| FINISH:   | Antique Nickel                             |
| MATERIAL: | Steel                                      |
| GLASS:    | Etched Opal                                |
| DIMMABLE: | YES - WITH DIMMABLE<br>LAMP (NOT INCLUDED) |

| DIMENSIONS |      |
|------------|------|
| WIDTH:     | 12"  |
| HEIGHT:    | 4.8" |
| WEIGHT:    | 5lb  |

| LIGHT SOURCE  |                           |
|---------------|---------------------------|
| LIGHT SOURCE: | Socketed                  |
| WATTAGE:      | 2-7w Med. LED, 60w Equiv. |
| VOLTAGE:      | 120v                      |