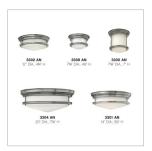

## MEDIUM FLUSH MOUNT

Hadley is a retro-styled collection available in four classic finish options: Antique Nickel, Brushed Bronze, Chrome and Oil Rubbed Bronze. The etched opal or clear one piece glass shade features a slim design that will complement a variety of decors.