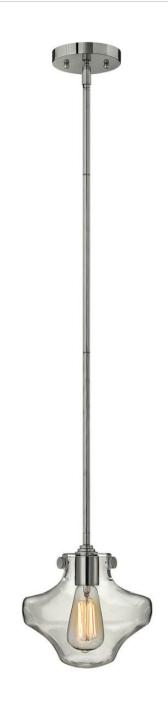

## **CONGRESS**

HURRICANE GLASS PENDANT

## 3129CM

Congress is a traditional design that combines both hip and historical elements. This chic retro glass mix and match collection comes in different shapes, colors and materials Congress is a traditional design that combines both hip and historical elements. This chic retro glass mix and match collection comes in different shapes, colors and materials and is the perfect vintage accent to any décor.

 $\textbf{FINISH} : \mathsf{Chrome}$ 

GLASS: Clear Glass

WIDTH: 8.8" HEIGHT: 9" DEPTH: 0

LIGHT SOURCE: Socketed

**HINKLEY** 33000 Pin Oak Parkway Avon Lake, OH 44012 **PHONE: (440) 653-5500** Toll Free: 1 (800) 446-5539 hinkley.com