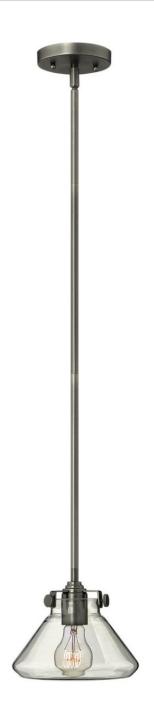

## **CONGRESS**

SMALL RETRO GLASS PENDANT

## 3136AN

Congress is a traditional design that combines both hip and historical elements. This chic retro glass mix and match collection comes in different shapes, colors and materials Congress is a traditional design that combines both hip and historical elements. This chic retro glass mix and match collection comes in different shapes, colors and materials and is the perfect vintage accent to any décor.

FINISH: Antique Nickel

GLASS: Clear WIDTH: 8" HEIGHT: 7.3" DEPTH: 0

**LIGHT SOURCE**: Socketed

WATTAGE: 1-12w Med. LED, 100w Equiv. or 1-100w Med.

**HINKLEY** 33000 Pin Oak Parkway Avon Lake, OH 44012 **PHONE: (440) 653-5500** Toll Free: 1 (800) 446-5539 hinkley.com