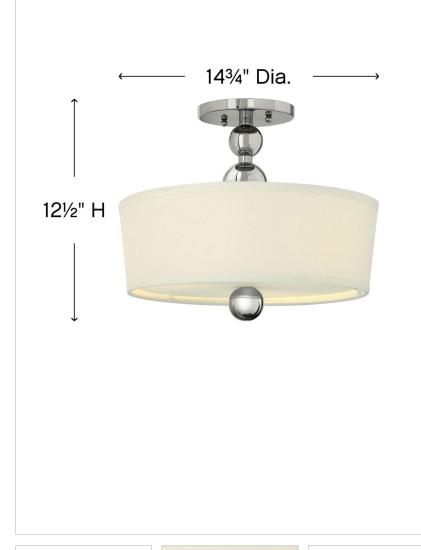

### 3441PN

MEDIUM SEMI-FLUSH MOUNT

Zelda's striking mid-century silhouette features spheres that increase in size as they descend from the top loop, creating an elegant seamless center column.

| DETAILS   |                          |
|-----------|--------------------------|
| FINISH:   | Polished Nickel          |
| MATERIAL: | Steel                    |
| SHADE:    | Textured Off-White Linen |
| DIMMABLE: | No                       |

# DIMENSIONSWIDTH:14.8"HEIGHT:12.5"WEIGHT:4lb

| LIGHT SOURCE  |          |
|---------------|----------|
| LIGHT SOURCE: | Socketed |
| VOLTAGE:      | 120v     |

| MOUNTING |           |
|----------|-----------|
| CANOPY:  | 5.5" Dia. |