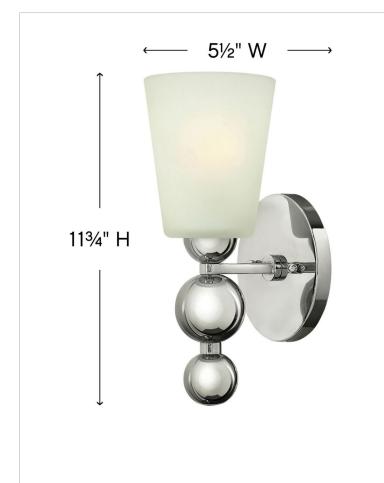

# 3440PN

SINGLE LIGHT SCONCE

Zelda's striking mid-century silhouette features spheres that increase in size as they descend from the top loop, creating an elegant seamless center column.

| DETAILS   |                 |
|-----------|-----------------|
| FINISH:   | Polished Nickel |
| MATERIAL: | Steel           |
| GLASS:    | Etched          |
| DIMMABLE: | No              |

#### DIMENSIONS

| WIDTH:       |    | 5.5"      |
|--------------|----|-----------|
| HEIGHT:      |    | 11.8"     |
| WEIGHT:      |    | 3lb       |
| BACK PLATE:  |    | 5.5" Dia. |
| EXTENSION:   |    | 5.8"      |
| TOP TO OUTLE | T: | 6.75"     |