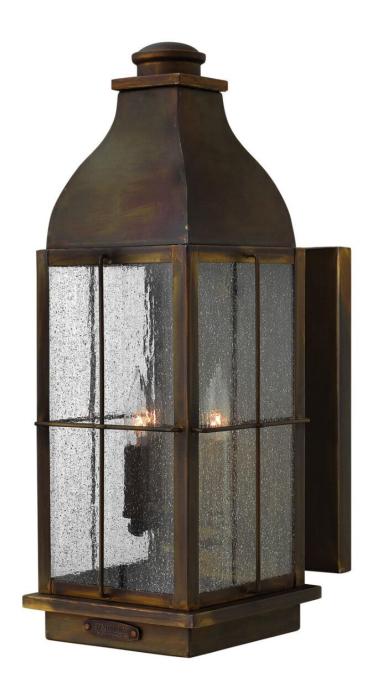

## 2045SN

Bingham's traditional style recalls a turn-of-the-century gas light reproduction. The vintage look is nautical in nature and recognizes Hinkley's origins on the shores of Lake Erie. The brass construction features clear seedy glass and a Sienna finish, while candelabra lamping completes the authentic style.

FINISH: Sienna

GLASS: Clear Seedy

WIDTH: 8"
HEIGHT: 21"
DEPTH: 0

**LIGHT SOURCE**: Socketed

WATTAGE: 3-5w Cand. LED, 60w Equiv.

**HINKLEY** 33000 Pin Oak Parkway Avon Lake, OH 44012 **PHONE: (440) 653-5500** Toll Free: 1 (800) 446-5539 hinkley.com