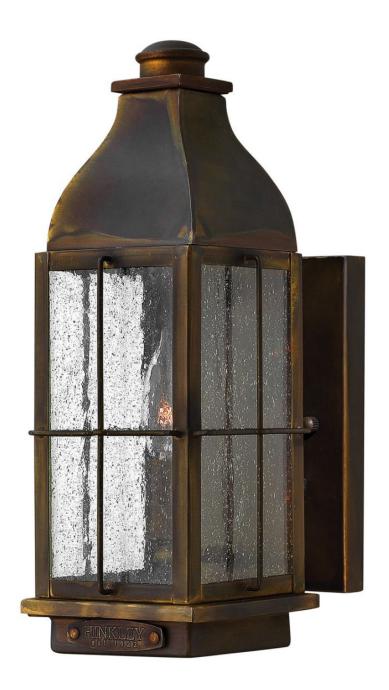

## 2040SN

Bingham's traditional style recalls a turn-of-the-century gas light reproduction. The vintage look is nautical in nature and recognizes Hinkley's origins on the shores of Lake Erie. The brass construction features clear seedy glass and a Sienna finish, while candelabra lamping completes the authentic style.

FINISH: Sienna

GLASS: Clear Seedy

**WIDTH**: 4.8" **HEIGHT**: 12.5"

**DEPTH**: 0

**LIGHT SOURCE**: Socketed

WATTAGE: 1-5w Cand. LED, 60w Equiv.

**HINKLEY** 33000 Pin Oak Parkway Avon Lake, OH 44012 **PHONE: (440) 653-5500** Toll Free: 1 (800) 446-5539 hinkley.com