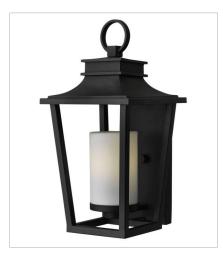

FINISH: Black
GLASS: Etched Opal

1744BK SMALL WALL MOUNT LANTERN 9" W, 18.3" H Socketed 1-10w Med. LED, 100w Equiv.

1745BK
MEDIUM WALL MOUNT LANTERN
11.8" W, 23" H
Socketed
1-10w Med. LED, 100w Equiv.

1742BK
MEDIUM HANGING LANTERN
11.8" W, 23" H
Socketed
1-10w Med. LED, 100w Equiv.