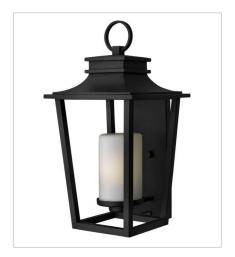

FINISH: Black
GLASS: Etched Opal

1744BK SMALL WALL MOUNT LANTERN 9" W, 18.3" H Socketed 1-10w Med. LED, 100w Equiv.

1745BK
MEDIUM WALL MOUNT LANTERN
11.8" W, 23" H
Socketed
1-10w Med. LED, 100w Equiv.

1742BK
MEDIUM HANGING LANTERN
11.8" W, 23" H
Socketed
1-10w Med. LED, 100w Equiv.