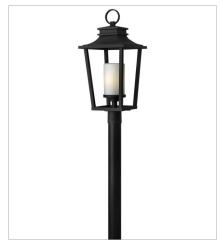

1741BK
MEDIUM POST OR PIER MOUNT L...
11.8" W, 26" H
Socketed
1-10w Med. LED, 100w Equiv.