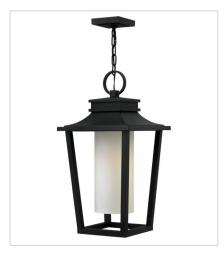

FINISH: Black
GLASS: Etched Opal

1744BK SMALL WALL MOUNT LANTERN 9" W, 18.3" H Socketed 1-10w Med. LED, 100w Equiv.

1745BK
MEDIUM WALL MOUNT LANTERN
11.8" W, 23" H
Socketed
1-10w Med. LED, 100w Equiv.

1742BK
MEDIUM HANGING LANTERN
11.8" W, 23" H
Socketed
1-10w Med. LED, 100w Equiv.