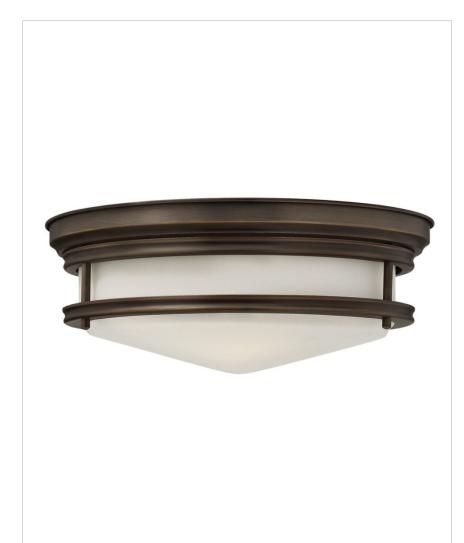

## LARGE FLUSH MOUNT

Hadley is a retro-styled collection available in four classic finish options: Antique Nickel, Brushed Bronze, Chrome and Oil Rubbed Bronze. The etched opal or clear one piece glass shade features a slim design that will complement a variety of decors.

| DETAILS   |                                            |
|-----------|--------------------------------------------|
| FINISH:   | Oil Rubbed Bronze                          |
| MATERIAL: | Steel                                      |
| GLASS:    | Etched Opal                                |
| DIMMABLE: | YES - WITH DIMMABLE<br>LAMP (NOT INCLUDED) |

| DIMENSIONS |      |
|------------|------|
| WIDTH:     | 14"  |
| HEIGHT:    | 5.5" |
| WEIGHT:    | 5lb  |

| LIGHT SOURCE  |                           |
|---------------|---------------------------|
| LIGHT SOURCE: | Socketed                  |
| WATTAGE:      | 3-7w Med. LED, 60w Equiv. |
| VOLTAGE:      | 120v                      |